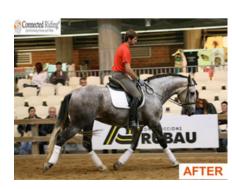

#### WHAT IS CONNECTED RIDING?

Connected Riding® transforms how we see and feel our horses. Connected Riding changes how we experience and use our bodies as riders.

Connection is the dynamic, reciprocal, elastic sensation between horses and riders. Connected Riding® is the synchronization of movement between rider and horse. It provides a 3-way approach to improving horse and rider performance.

#### **CONNECTED RIDING:**

\*Changes how we see our horses and how we perceive and feel our bodies.

\*Improves a horse's way of going by

\*Improves a horse's way of going by increasing elasticity, balance, and responsiveness.

\*Establishes reciprocal and dynamic communication between horse and rider without force and bracing which is far more than the result of obedience and learned behavior.

\*Applies to all horses in all riding disciplines by improving functional movement regardless of the job or level they encompass.