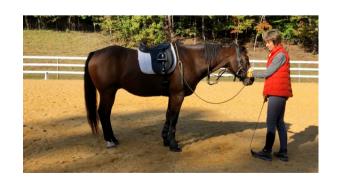

#### WHAT IS CONNECTED RIDING?

Connected Riding® transforms how we see and feel our horses. Connected Riding changes how we experience and use our bodies as riders.

Connection is the dynamic, reciprocal, elastic sensation between horses and riders. Connected Riding® is the synchronization of movement between rider and horse. It provides a 3-way approach to improving horse and rider performance.

Connected Riding
Connected Groundwork
Connected Movement